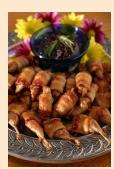

Asparagus wrapped in beef tenderloin: white and green asparagus wrapped in beef tenderloin

Petite Bison Sliders: our quarter size slider with bison meat.

Lamb cubes skewer on rosemary sticks: paired with mozzarella, cheese cherry tomato, and a cube of zucchini