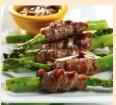

Asparagus wrapped in beef tenderloin: white and green asparagus wrapped in beef tenderloin

Petite Bison Sliders: our quarter size slider with bison meat.

Lamb cubes skewer on rosemary sticks: paired with mozzarella, cheese cherry tomato, and a cube of zucchini