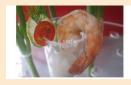

t.

Lamb cubes skewer on rosemary sticks: paired with mozzarella, cheese cherry tomato, and a cube of zucchini

## **POULTRY OPTIONS**



Chicken lollipops: wing section bone in chicken lollipops.



Chicken Tartlets: spinach and chicken served on a pastry tart



wild rice pancake.

**Duck on wild rice pancakes:** Duck breast seared and sliced on top of a



on the grill

BBQ Asian chicken: chicken tender braised on Thai BBQ sauce and finish



on the oven

Mustard chicken skewers: Dijon mustard marinated chicken tender cook



pepper bacon.

Cornish hen wrapped in bacon: Cornish hen leg wrapped in jalapeno

## Seafood options



Blue crab stuffed hearts of palm with avocado "butter"



Chilled asparagus soup with Alaskan king crab



Shaved ahi tuna with marinated white bean Bruschetta



Tequila lime shrimp



**Crabmeat crochets** 



Our grilled shrimp served on a stick with a round of chorizo

## **CARVE STATION OPTIONS**



Steam Ship Round



Fresh salmon filet



Roasted pork loin



Flank steak



Roast beef



Turkey breast.