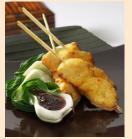

## Seafood options

Blue crab stuffed hearts of palm with avocado "butter"

Chilled asparagus soup with Alaskan king crab

Shaved ahi tuna with marinated white bean Bruschetta

Tequila lime shrimp

**Crabmeat crochets** 